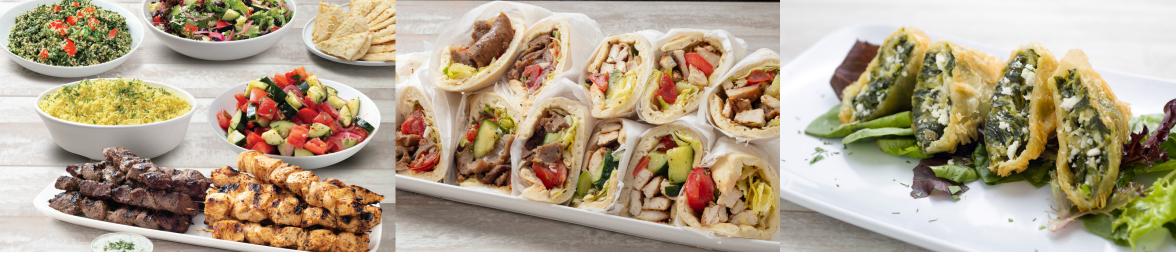

# sandwich trays

sm. sandwich tray \$45 lrg. sandwich tray \$90

sm. sandwich party pack \$75

Irg. sandwich party pack \$150

pick any 2 sandwiches and 2 sides

PICK 2 SANDWICHES: grilled chicken fresh-carved gyros falafel

PICK 2 SIDES:
roasted vegetables V
cucumber tomato salad VG
seasoned basmati rice V
kale quinoa tabbouleh VG
hummus
classic greek salad
athena salad Sm: +\$6 Lrg +\$12
ultimate falafel salad Sm: +\$6 Lrg +\$12 VG