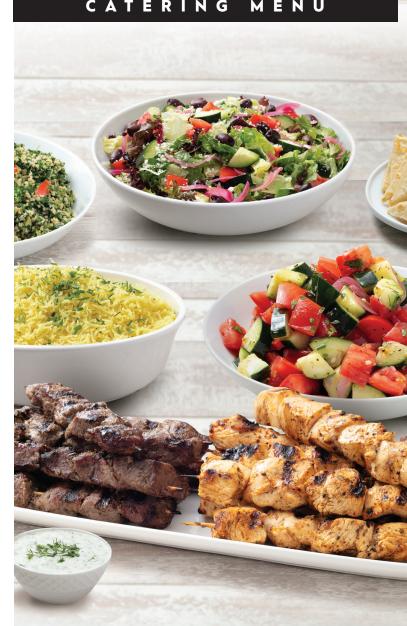

#### CATERING MENU

### greek feast

\$13 per person serves 8 or more served with seasoned basmati rice, classic greek salad, pita, tzatziki, choice of 2 proteins and 2 sides

PICK 2 PROTEINS: grilled chicken fresh-carved gyros grilled steak chickpea falafel grilled shrimp

PICK 2 SIDES:
roasted vegetables V
cucumber tomato salad VG
seasoned basmati rice V
kale quinoa tabbouleh VG

upgrade your salad to ultimate falafel or athena for 1.00 more per person